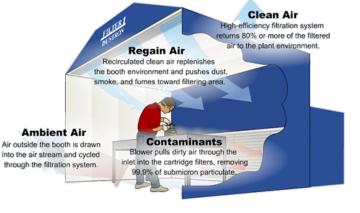

SPRA CUBE SE MEDIUM EFFICIENCY

**RP Paint Arresters** are disposable paint overspray collectors that efficiently trap paint solids before they reach the exhaust stack, also known as a paint booth filter. These were the first dry filters specifically designed to control paint overspray. Through the years, these high efficiency and high capacity paint booth filters have proven to be a cost effective, efficient way to handle virtually every overspray requirement. Fabricated of slit and expanded paper, or slit and expanded paper with polyester, the multiple layers of RP Paint Arrestors are assembled so the intake side has larger openings than the exhaust side. This provides depth loading for maximum service life.

**US Blast** offer all types of filter material, Booth Coat for the walls, floors, LED Upgrades and service repairs for your Paint Equipment NEEDS!

US BLAST & Filter 1 Offer a complete line of dust collectors, booths, downdraft tables, air cleaners, and wet type systems. Our engineers specialize in customizing products to meet all kinds of industrial requirements.