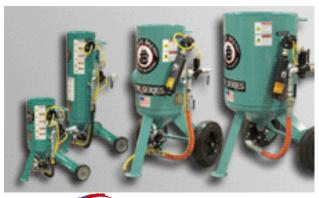

### Pressure Blast Pot of any Size and Design!

PIRATE BRAND ABRASIVE BLASTER 6.5 CU.FT.

ABRASIVE BLAST POT / SANDBLASTING MACHINE, PORTABLE, **6.5 CU. FT.** (185 LITERS), 150 PSI (10.3 BAR), **PRESSURE RELEASE SYSTEM**, **PNEUMATIC**, INCL: MPV/COMBINATION VALVES, 1-1/4" PIPING W/MOISTURE SEPARATOR, 55' TWINLINE ASSY, CONTROL HANDLE #2 & **GOLD BLASTING PACKAGE** (SEE PRODUCT NOTES FOR PACKAGE DETAILS) **(5 YEAR / 10 YEAR WARRANTY\*)** 

**CLEMCO STYLE POTS** 

US Blast can provide ALL your Pressure Blast Pot Needs. From the equipment to the nozzles, US Blast has it all! Bulk Abrasive Pressure Pots, Air Compressors to Dryer for when the CPI inspector said you have to have one!