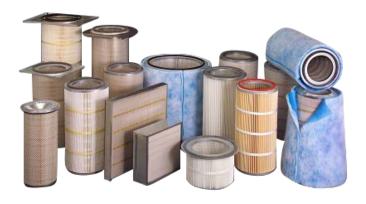

SPRA CUBE SE MEDIUM EFFICIENCY

**RP Paint Arresters** are disposable paint overspray collectors that efficiently trap paint solids before they reach the exhaust stack, also known as a paint booth filter. These were the first dry filters specifically designed to control paint overspray. Through the years, these high efficiency and high capacity paint booth filters have proven to be a cost effective, efficient way to handle virtually every overspray requirement. Fabricated of slit and expanded paper, or slit and expanded paper with polyester, the multiple layers of RP Paint Arrestors are assembled so the intake side has larger openings than the exhaust side. This provides depth loading for maximum service life.

**US Blast** offer all types of filter material, Booth Coat for the walls, floors, LED Upgrades and service repairs for your Paint Equipment NEEDS!

US BLAST & Filter 1 Offer a complete line of dust collectors, booths, downdraft tables, air cleaners, and wet type systems. Our engineers specialize in customizing products to meet all kinds of industrial requirements.