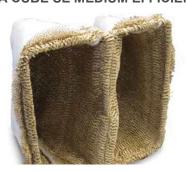

SPRA CUBE SE MEDIUM EFFICIENCY

**RP Paint Arresters** are disposable paint overspray collectors that efficiently trap paint solids before they reach the exhaust stack, also known as a paint booth filter. These were the first dry filters specifically designed to control paint overspray. Through the years, these high efficiency and high capacity paint booth filters have proven to be a cost effective, efficient way to handle virtually every overspray requirement. Fabricated of slit and expanded paper, or slit and expanded paper with polyester, the multiple layers of RP Paint Arrestors are assembled so the intake side has larger openings than the exhaust side. This provides depth loading for maximum service life.