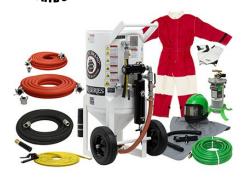

### Pressure Blast Pot of any Size and Design!

PIRATE BRAND ABRASIVE BLASTER 6.5 CU.FT.

ABRASIVE BLAST POT / SANDBLASTING MACHINE, PORTABLE, **6.5 CU. FT.** (185 LITERS), 150 PSI (10.3 BAR), **PRESSURE RELEASE SYSTEM**, **PNEUMATIC**, INCL: MPV/COMBINATION VALVES, 1-1/4" PIPING W/MOISTURE SEPARATOR, 55' TWINLINE ASSY, CONTROL HANDLE #2 & **GOLD BLASTING PACKAGE** (SEE PRODUCT NOTES FOR PACKAGE DETAILS) **(5 YEAR / 10 YEAR WARRANTY\*)** 

**CLEMCO STYLE POTS** 

US Blast can provide ALL your Pressure Blast Pot Needs. From the equipment to the nozzles, US Blast has it all! Bulk Abrasive Pressure Pots, Air Compressors to Dryer for when the CPI inspector said you have to have one!